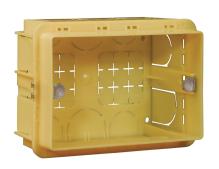

The remote panels are easy to install, and are connected to the ZONE4 by a standard CAT-5 cable (or higher). Both T-568A and T-568B cable terminations can be used. The maximum approved CAT5 cable length is 100m per zone, according to circumstances. Mounting screws are included. A build-in box (BBi1) and surface mounted back box (BB1) is available.

#### BBI1

Universal BTicino built-in box 3 modules