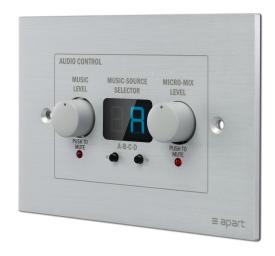

# ZONE4 wall control panel for music level & source select

ZONE4R is a remote control panel for the ZONE4, Apart's multifunctional 4-zone pre-amplifier. The control panel offers music level control, source selection and microphone mix level control. A clear digital display makes it easy to monitor the functioning of the unit.

Adressing the control to a zone is very easy: by pushing the music volume and microphone volume buttons for 5 seconds, a zone indication will appear on the display. Use the source selection buttons to assign the remote control to the zone you want. After 5 seconds, the remote control can be operated.

### **TECHNICAL SPECIFICATIONS**

| display                       | 2 digit LED | display backlight      | No               |
|-------------------------------|-------------|------------------------|------------------|
| supported main unit           | ZONE4       | programmable functions | No               |
| addressing                    | Software    | connector type         | euroblock 4-pole |
| max. cable in mm <sup>2</sup> | 2.5         | max. cable length in m | 100              |
| power type                    | Phantom     | inputs                 | No               |
| cut-out dimensions in mm      | 70 x 55     | width in mm            | 114              |
| height in mm                  | 80          | depth in mm            | 40               |
| Net weight product in kg      | 0.14        |                        |                  |