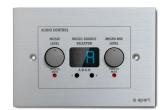

# ZONE4 wall control panel for music level & source select

ZONE4R is a remote control panel for the ZONE4, Apart's multifunctional 4-zone pre-amplifier. The control panel offers music level control, source selection and microphone mix level control. A clear digital display makes it easy to monitor the functioning of the unit.

Adressing the control to a zone is very easy: by pushing the music volume and microphone volume buttons for 5 seconds, a zone indication will appear on the display. Use the source selection buttons to assign the remote control to the zone you want. After 5 seconds, the remote control can be operated.

### **TECHNICAL SPECIFICATIONS**

| display                       | 2 digit LED | display backlight      | No               |
|-------------------------------|-------------|------------------------|------------------|
| supported main unit           | ZONE4       | programmable functions | No               |
| addressing                    | Software    | connector type         | euroblock 4-pole |
| max. cable in mm <sup>2</sup> | 2.5         | max. cable length in m | 100              |
| power type                    | Phantom     | inputs                 | No               |
| cut-out dimensions in mm      | 70 x 55     | width in mm            | 114              |
| height in mm                  | 80          | depth in mm            | 40               |
| Net weight product in kg      | 0.14        |                        |                  |