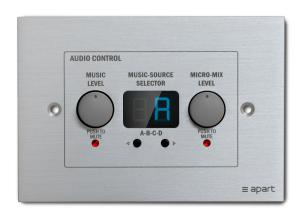

# ZONE4 wall control panel for music level & source select

ZONE4R is a remote control panel for the ZONE4, Apart's multifunctional 4-zone pre-amplifier. The control panel offers music level control, source selection and microphone mix level control. A clear digital display makes it easy to monitor the functioning of the unit.

Adressing the control to a zone is very easy: by pushing the music volume and microphone volume buttons for 5 seconds, a zone indication will appear on the display. Use the source selection buttons to assign the remote control to the zone you want. After 5 seconds, the remote control can be operated.

### **TECHNICAL SPECIFICATIONS**

| display                       | 2 digit LED | display backlight      | No               |
|-------------------------------|-------------|------------------------|------------------|
| supported main unit           | ZONE4       | programmable functions | No               |
| addressing                    | Software    | connector type         | euroblock 4-pole |
| max. cable in mm <sup>2</sup> | 2.5         | max. cable length in m | 100              |
| power type                    | Phantom     | inputs                 | No               |
| cut-out dimensions in mm      | 70 x 55     | width in mm            | 114              |
| height in mm                  | 80          | depth in mm            | 40               |
| Net weight product in kg      | 0.14        |                        |                  |