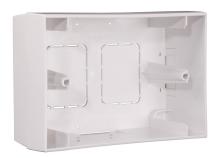

The remote panels are easy to install, and are connected to the ZONE4 by a standard CAT-5 cable (or higher). Both T-568A and T-568B cable terminations can be used. The maximum approved CAT5 cable length is 100m per zone, according to circumstances. Mounting screws are included. A build-in box (BBi1) and surface mounted back box (BB1) is available.

#### BB1

Build on box for remote panel PM1122R and ZONE4R, white