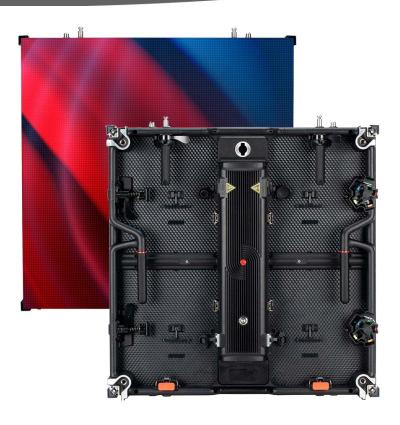

## VS3IP 7cxy. %&\*' \$\$%\$

The new Vision Series VS3IP is a great video solution for indoor and outdoor use. With its IP65 (front) and IP54 (back) IP rating, it is very suitable for temporary outdoor installations. It has a dedicated rigging Bar which can also be used as ground stack support bar. The panel has a brightness of 4500 Nits and features Memory On Module technology with Novastar AS5s receiving card.

## Specifications:

- 3-in-1 SMD 1921
- Modules per panel : 4
- Brightness : 4500 NITS
- · Rear serviceable
- Built-In Corner Protectors
- Locking IP65 RJ45 Data In/Out connections
- Locking IP65 Power In/Out
- Weight per panel: 9 kg.
- Gray Scale: ≥14-bit
- Brightness Adjustment: 0~100% 100 Levels
- Contrast ratio: 5000:1
- Power consumption: 84W average, 210W max.
- Novastar receiving card
- Dimensions: 500mm x 576mm x 76,8mm
  View Angle: Horizontal 160°, Vertical 140°