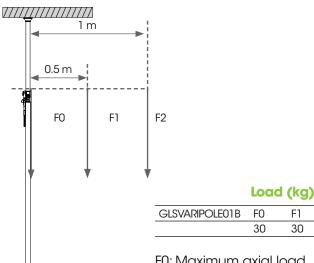

## **DATA SHEET**

## LS VARI-POLE® 01 B

Made of lightweight, black anodized aluminium tubing with a secure locking mechanism, the Gravity Vari-Pole® extends from 210 cm to 370 cm and quickly mounts between floors and ceilings. It is held in place by pressure, and strong rubber on both sides for a variety of other applications.

- Telescoping pole with 210 cm to 370 cm length
- Lightweight anodized aluminium construction
- Rubber ends for extra grip and surface protection
- Safety lock mechanism for secure adjustment
- Versatile applications and configurations



F0: Maximum axial load F1: Maximum load with 0.5 m arm







F2

15