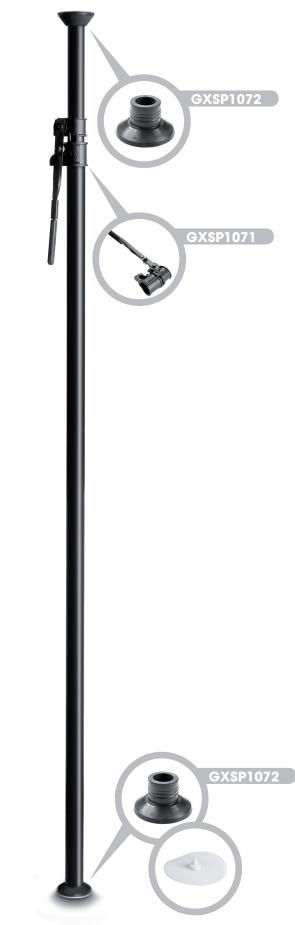

## LS VARI-POLE® 01 B

Made of lightweight, black anodized aluminium tubing with a secure locking mechanism, the Gravity Vari-Pole® extends from 210 cm to 370 cm and quickly mounts between floors and ceilings. It is held in place by pressure, and strong rubber on both sides for a variety of other applications.

- Telescoping pole with 210 cm to 370 cm length
- Lightweight anodized aluminium construction
- Rubber ends for extra grip and surface protection
- Safety lock mechanism for secure adjustment
- Versatile applications and configurations