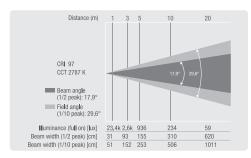

## **PHOTOMETRICAL DATA**

| Luminous flux |                 | Chromaticity coordinates |
|---------------|-----------------|--------------------------|
| All LEDs on   | 2684 <b>I</b> m | x 0.407 y 0.369          |
| Cold white    | 388 <b>I</b> m  | x 0.307 y 0.327          |
| Warm white    | 1105 <b>l</b> m | x 0.454 y 0.410          |
| Amber         | 185 <b>I</b> m  | x 0.586 y 0.408          |
|               |                 |                          |
|               |                 |                          |
|               |                 |                          |
|               |                 |                          |