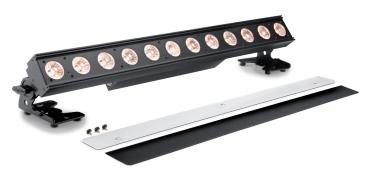

# **PIXBAR DTW PRO**

12 X 10 W DYNAMIC WHITE LED BAR WITH DIM-TO-WARM CONTROL

#### **FEATURES**

- √ 12 x 10 watt Tri-LEDs 3-in-1 Cool White, Warm White and Amber
- ✓ Full white temperature control from Tungsten to CW (1,600 6,800 K)
- ✓ CRI 97 @ 2,800 K for natural colour rendering
- ✓ Dim to Warm (DTW) technology to emulate halogen-style dimming
- ✓ Single pixel control for stunning chase and pixel mapping effects
- ✓ Selectable 16-bit dimming curves and response
- √ RDM enabled
- √ 9 DMX modes plus sound activation and automated operation
- √ Highly efficient convection cooling for noiseless operation
- ✓ Flicker free for use in TV and film applications
- ✓ Glare shield and frost filter included
- ✓ Omega bracket set available as accessory

### **DESCRIPTION**

Featuring twelve 10 watt 3-in-1 cool white, warm white and amber Tri-LEDs, the Cameo PIXBAR DTW PRO permits full white temperature control from warm Tungsten white to ultra bright cool white. The professional LED bar features an 18° beam angle and Dim-to-Warm technology to emulate the smooth dimming of halogen lamps.