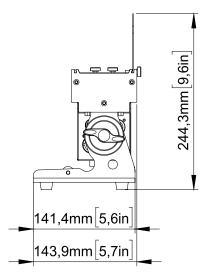

## **SPECIFICATIONS**

| Product type                          | LED Bars                                                                                                     |
|---------------------------------------|--------------------------------------------------------------------------------------------------------------|
| Type                                  | Washer                                                                                                       |
| Colour spectrum                       | warm white, yellow, cold white                                                                               |
| Number of LEDs                        | 12                                                                                                           |
| LED type                              | 10 W (ca. 50000 operating hours)                                                                             |
| Refresh rate                          | 3600 Hz                                                                                                      |
| Dispersion                            | 18° Beam, 30° Beam Field (without Diffusor) °                                                                |
| Lens                                  | PE                                                                                                           |
| DMX input                             | XLR 3-pin male                                                                                               |
| DMX output                            | XLR 3-pin female                                                                                             |
| DMX mode                              | 13-channel, 36-channel, 49-Channel, 6-channel, 1-channel, 2-channel, 3-channel, 9-channel                    |
| DMX Functions                         | Automode-Speed, Color Temperature, Dim LEDs seperate, Dimmer, Auto Mode, Dim to Warm, Sound to Light, strobe |
| Standalone modes                      | master / slave mode, Static                                                                                  |
| Controls                              | mode, Value Down, Value Up, Enter                                                                            |
| Indicators                            | LC display                                                                                                   |
| Operating voltage                     | Glare Shield, Neutrik Power Cable                                                                            |
| Power consumption                     | 130 W                                                                                                        |
| Power connector                       | Neutrik powerCON IN / OUT                                                                                    |
| Housing material                      | aluminium                                                                                                    |
| Cabinet colour                        | Black                                                                                                        |
| Protection class IP                   | 20                                                                                                           |
| Cooling                               | Convection Cooling                                                                                           |
| Luminous flux                         | 3240 lm                                                                                                      |
| Efficiency                            | 25 lm/W                                                                                                      |
| Operating Temperature                 | -15 - 45 °C                                                                                                  |
| Dimensions including Mounting Bracket |                                                                                                              |
| Width                                 | 93 mm                                                                                                        |
| Height                                | 130 mm                                                                                                       |
| Length                                | 900 mm                                                                                                       |
| Weight                                | 6 kg                                                                                                         |
| Accessories (included)                | Glare Shield, Neutrik Power Cable, FROST Filter                                                              |