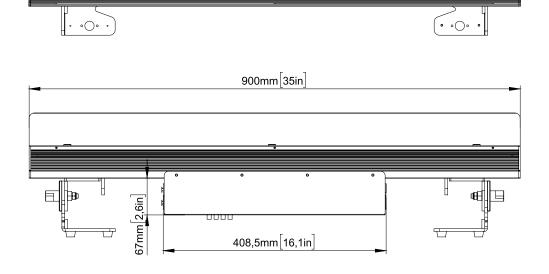

## **SPECIFICATIONS**

| Product type                          | LED Bars                                                                                                     |
|---------------------------------------|--------------------------------------------------------------------------------------------------------------|
| Type                                  | Washer                                                                                                       |
| Colour spectrum                       | warm white, yellow, cold white                                                                               |
| Number of LEDs                        | 12                                                                                                           |
| LED type                              | 10 W (ca. 50000 operating hours)                                                                             |
| Refresh rate                          | 3600 Hz                                                                                                      |
| Dispersion                            | 18° Beam, 30° Beam Field (without Diffusor) °                                                                |
| Lens                                  | PE                                                                                                           |
| DMX input                             | XLR 3-pin male                                                                                               |
| DMX output                            | XLR 3-pin female                                                                                             |
| DMX mode                              | 13-channel, 36-channel, 49-Channel, 6-channel, 1-channel, 2-channel, 3-channel, 9-channel                    |
| DMX Functions                         | Automode-Speed, Color Temperature, Dim LEDs seperate, Dimmer, Auto Mode, Dim to Warm, Sound to Light, strobe |
| Standalone modes                      | master / slave mode, Static                                                                                  |
| Controls                              | mode, Value Down, Value Up, Enter                                                                            |
| Indicators                            | LC display                                                                                                   |
| Operating voltage                     | Glare Shield, Neutrik Power Cable                                                                            |
| Power consumption                     | 130 W                                                                                                        |
| Power connector                       | Neutrik powerCON IN / OUT                                                                                    |
| Housing material                      | aluminium                                                                                                    |
| Cabinet colour                        | Black                                                                                                        |
| Protection class IP                   | 20                                                                                                           |
| Cooling                               | Convection Cooling                                                                                           |
| Luminous flux                         | 3240 lm                                                                                                      |
| Efficiency                            | 25 lm/W                                                                                                      |
| Operating Temperature                 | -15 - 45 °C                                                                                                  |
| Dimensions including Mounting Bracket |                                                                                                              |
| Width                                 | 93 mm                                                                                                        |
| Height                                | 130 mm                                                                                                       |
| Length                                | 900 mm                                                                                                       |
| Weight                                | 6 kg                                                                                                         |
| Accessories (included)                | Glare Shield, Neutrik Power Cable, FROST Filter                                                              |