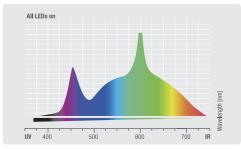

## **PHOTOMETRICAL DATA**

| Luminous flux |                 | Chromaticity coordinates |
|---------------|-----------------|--------------------------|
| All LEDs on   | 2684 <b>I</b> m | x 0.407 y 0.369          |
| Cold white    | 388 <b>I</b> m  | x 0.307 y 0.327          |
| Warm white    | 1105 <b>l</b> m | x 0.454 y 0.410          |
| Amber         | 185 <b>I</b> m  | x 0.586 y 0.408          |
|               |                 |                          |
|               |                 |                          |
|               |                 |                          |
|               |                 |                          |